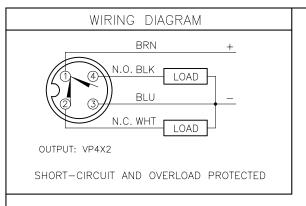

| SPECIFICATIONS              |                                              |
|-----------------------------|----------------------------------------------|
| RATED OPERATING DISTANCE    | 20mm = .787"                                 |
| MOUNTING MODE               | FLUSH                                        |
| TEMPERATURE DRIFT           | ≤ ± 10%<br>≤ ± 15%, ≤ −25°C v ≥ +70°C        |
| HYSTERESIS                  | 3-15%                                        |
| MIN. REPEAT ACCURACY        | ≤ 2%                                         |
| OPERATING TEMPERATURE       | -30°C to +85°C (-22°F to +185°F)             |
| RATED OPERATIONAL VOLTAGE   | 10-65 VDC                                    |
| MAX. RIPPLE                 | ≤ 10%                                        |
| RATED OPERATIONAL CURRENT   | ≤ 200 mA                                     |
| NO-LOAD CURRENT             | ≤ 15 mA                                      |
| RESIDUAL CURRENT            | ≤ 0.1 mA                                     |
| SHORT-CIRCUIT PROTECTED     | YES                                          |
| MAX. VOLTAGE DROP           | ≤ 1.8 V                                      |
| REVERSE POLARITY PROTECTION | INCORPORATED                                 |
| WIRE-BREAK PROTECTION       | INCORPORATED                                 |
| OUTPUT FUNCTION             | 4-WIRE, CHANGE-OVER, PNP                     |
| MAX. SWITCHING FREQUENCY    | ≤ 0.25 kHz                                   |
| HOUSING MATERIAL            | TOOL STEEL, ROCKWELL 50-55                   |
| ACTIVE FACE                 | STONEFACE, GLASS FILLED, K:90-100            |
| CONNECTION                  | M12x1                                        |
| VIBRATION RESISTANCE        | <55 Hz, <1 mm AMPLITUDE<br>(IN ALL 3 PLANES) |
| SHOCK RESISTANCE            | <30 g, <11 ms                                |
| DEGREE OF PROTECTION        | IP68                                         |
| OPERATING VOLTAGE DISPLAY   | LED: GREEN                                   |
| SWITCHING STATUS INDICATION | LED: YELLOW                                  |