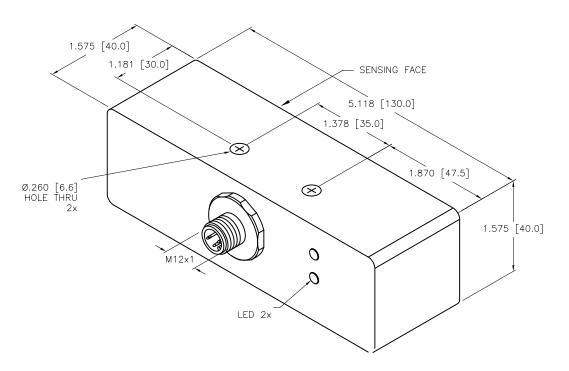

| SPECIFICATIONS              |                                              |
|-----------------------------|----------------------------------------------|
| RATED OPERATING DISTANCE    | 20mm = .787"                                 |
| MOUNTING MODE               | FLUSH                                        |
| TEMPERATURE DRIFT           | ≤ ± 10%<br>≤ ± 15%, ≤ −25°C v ≥ +70°C        |
| HYSTERESIS                  | 3-15%                                        |
| MIN. REPEAT ACCURACY        | ≤ 2%                                         |
| OPERATING TEMPERATURE       | -30°C to +85°C (-22°F to +185°F)             |
| RATED OPERATIONAL VOLTAGE   | 10-65 VDC                                    |
| MAX. RIPPLE                 | ≤ 10%                                        |
| RATED OPERATIONAL CURRENT   | ≤ 200 mA                                     |
| NO-LOAD CURRENT             | ≤ 15 mA                                      |
| RESIDUAL CURRENT            | ≤ 0.1 mA                                     |
| SHORT-CIRCUIT PROTECTED     | YES                                          |
| MAX. VOLTAGE DROP           | ≤ 1.8 V                                      |
| REVERSE POLARITY PROTECTION | INCORPORATED                                 |
| WIRE-BREAK PROTECTION       | INCORPORATED                                 |
| OUTPUT FUNCTION             | 4-WIRE, CHANGE-OVER, PNP                     |
| MAX. SWITCHING FREQUENCY    | ≤ 0.25 kHz                                   |
| HOUSING MATERIAL            | TOOL STEEL, ROCKWELL 50-55                   |
| ACTIVE FACE                 | STONEFACE, GLASS FILLED, K:90-100            |
| CONNECTION                  | M12x1                                        |
| VIBRATION RESISTANCE        | <55 Hz, <1 mm AMPLITUDE<br>(IN ALL 3 PLANES) |
| SHOCK RESISTANCE            | <30 g, <11 ms                                |
| DEGREE OF PROTECTION        | IP68                                         |
| OPERATING VOLTAGE DISPLAY   | LED: GREEN                                   |
| SWITCHING STATUS INDICATION | LED: YELLOW                                  |